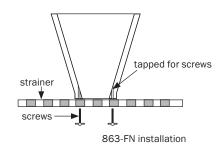

#### **SPECIFICATION**

Sioux Chief 863 Series condensate funnel shall be used where necessary on floor drains. Funnel shall be designed to receive drips, condensate lines or waste water from indirect waste lines. Funnel shall prevent splashing and direct waste into floor drain. Funnel shall be tapped and attach from underside of strainer with two concealed screws which fit through wiers in strainer to create a vandal-resistant installation.

### **INSTALLATION**

Funnel is tapped to accept the two included fastening screws. Secure from underside of strainer for a vandal-resistant installation.