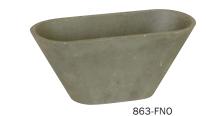

## Create Item Number

# 863-<u>A</u>

e.g. 863-FNO = Cast nickel funnel, oval pattern

A FUNNEL TYPE

☐ FA round pattern, aluminum

□ FN round pattern, nickel-bronze

□ FNO oval pattern, nickel-bronze