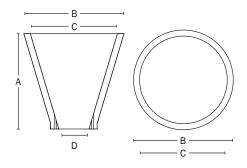

#### **DIMENSIONS**

|                           | round  | oval                                  |
|---------------------------|--------|---------------------------------------|
| A: overall height         | 4"     | 4"                                    |
| B: top outside diameter   | 45/16" | $9\frac{1}{8}$ " × $3\frac{21}{32}$ " |
| C: top inside diameter    | 4"     | $85/8" \times 35/32"$                 |
| D: bottom inside diameter | 2"     | 2" × 4½"                              |